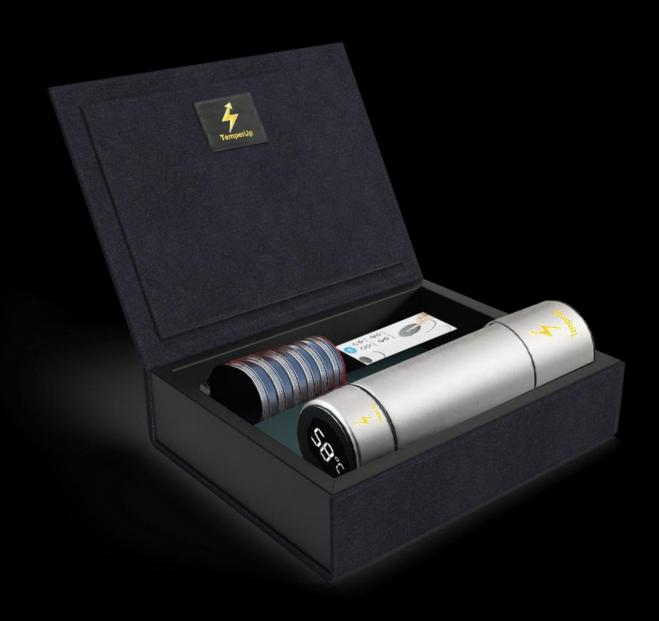

# Single use Energy Tablet

### Sustainable fuel without CO2 Emission

# REASONABLE & SUSTAINABLE

The product can be recharged by a single-use Energy tablet that is CO2 free