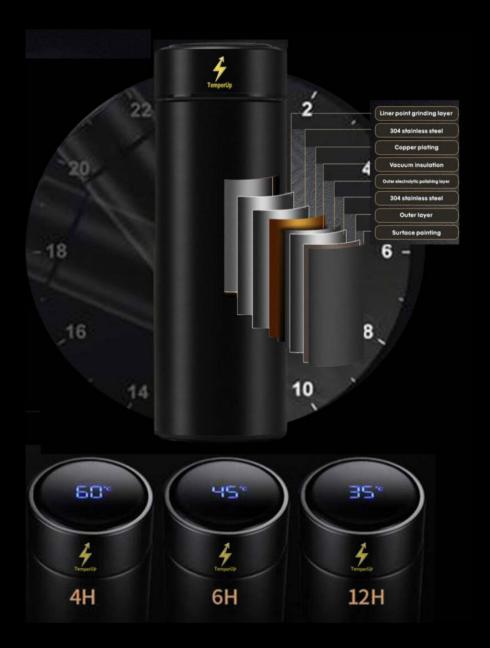

# DOUBLE LAYERS BODY UP TO 12 HOURS INSULATION

Laboratory tests show that the Smart Thermos can keep the content temperature after activation up to 12 hours

#### WASHABLE & DOUBLE WALL

Water resistant and water proof Keeps the temperature up to 24 h

www.temperup.com

info@temperup.com

+44-7402321453