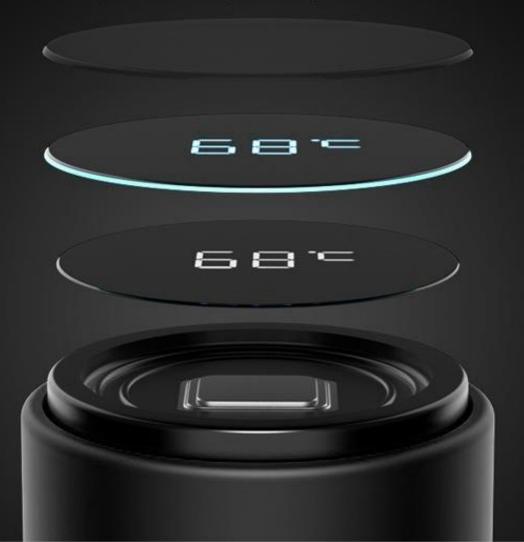

### Intelligent temperature control chip

Built-in intelligent temperature control chip, real-time display of water temperature, drinking water to prevent hot mouth

## TOUCH SCREEN INTELLIGENT TEMPERATURE CONTROL CHIP

Touch screen Real-time display the temperature

Intelligent low-power chip technology, more than 10,000 times use