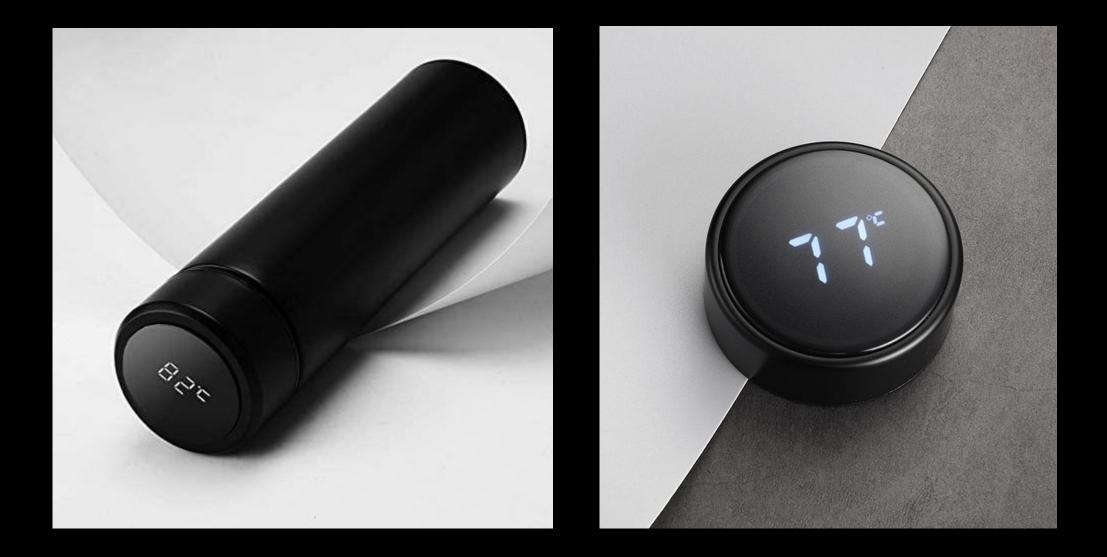

### Intelligent temperature control chip

Built-in intelligent temperature control chip, real-time display of water temperature, drinking water to prevent hot mouth

## TOUCH SCREEN INTELLIGENT TEMPERATURE CONTROL CHIP

Touch screen Real-time display the temperature

Intelligent low-power chip technology, more than 10,000 times use