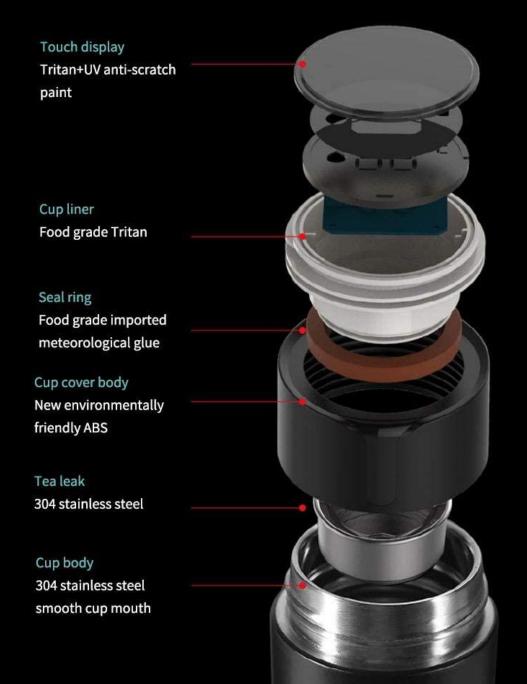

#### WASHABLE & DOUBLE WALL

Water resistant and water proof Keeps the temperature up to 24 h

www.temperup.com

info@temperup.com

+44-7402321453