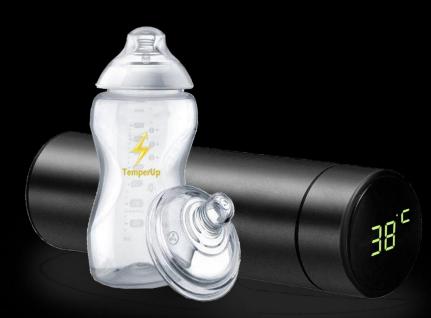

## BOIL WATER TO MAKE BABY FORMULA

For your beloved child

even out of home

## TOUCH SCREEN INTELLIGENT TEMPERATURE CONTROL CHIP

Touch screen Real-time display the temperature

Intelligent low-power chip technology, more than 10,000 times use

#### **BOILING ABILITY**

Boil water to brew Fresh Coffee and Infant Formula