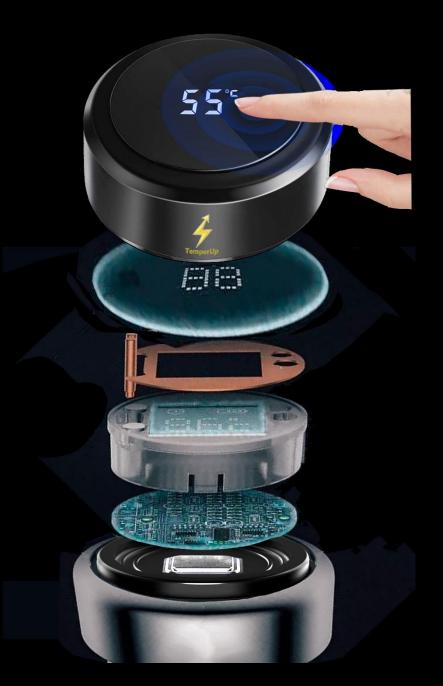

### Intelligent temperature control chip

Built-in intelligent temperature control chip, real-time display of water temperature, drinking water to prevent hot mouth

## TOUCH SCREEN INTELLIGENT TEMPERATURE CONTROL CHIP

Touch screen Real-time display the temperature

Intelligent low-power chip technology, more than 10,000 times use