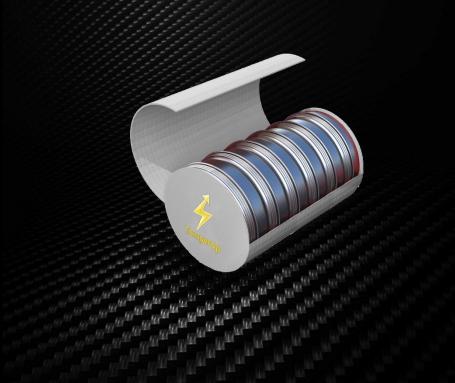

# Single use Energy Tablet

### Sustainable fuel without CO2 Emission

# REASONABLE & SUSTAINABLE

The product can be recharged by a single-use Energy tablet that is CO2 free