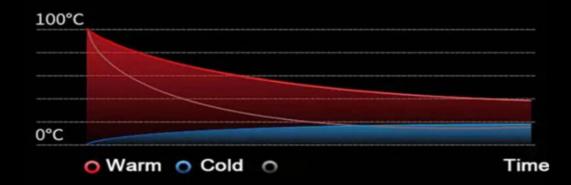

# DOUBLE LAYERS BODY UP TO 12 HOURS INSULATION

Laboratory tests show that the Smart Thermos can keep the content temperature after activation up to 12 hours

#### RELIABLE & LIMITLESS

Works from -50 °C to 100°C Without blasting potential

SMART & LIGHT WEIGHT

Intelligent touch screen thermometer Small and light weight Energy tablets