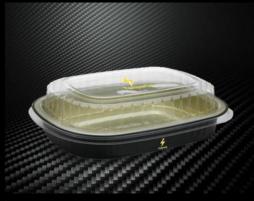

### SINGLE-USE FOOD CONTAINER WITH WARMING ABILITY

Take away cafe and restaurant can serve their food or coffee for their on-the-go customers. in this fast moving life-styles people prefer on-go food and drink and ability to warm their content can enable them to enjoy their food every time, everywhere.