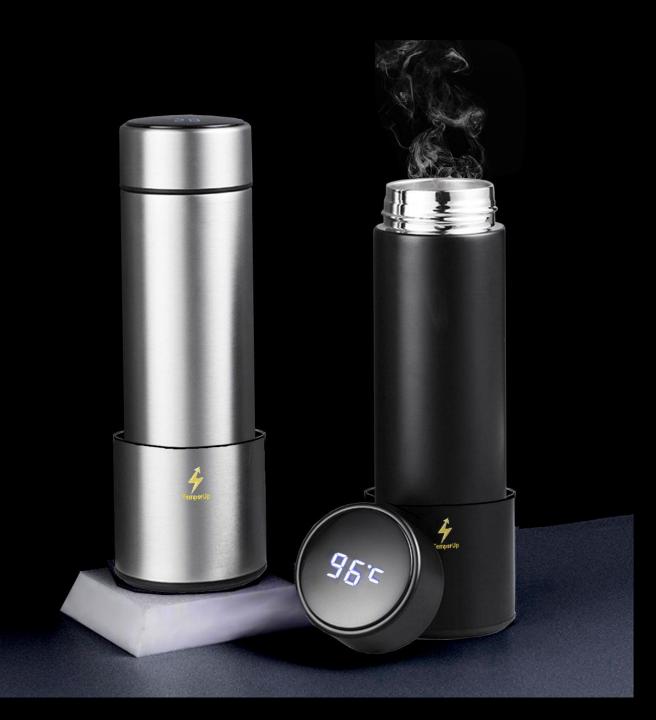

## SMART THERMOS WITH BOILING ABILITY Anytime, Any where

Boil water to make a fresh brewed coffee whenever you need

Boil water in your Smart Thermos with lack of time, or accessibility to electricity

### Intelligent temperature control chip

Built-in intelligent temperature control chip, real-time display of water temperature, drinking water to prevent hot mouth

## TOUCH SCREEN INTELLIGENT TEMPERATURE CONTROL CHIP

Touch screen Real-time display the temperature

Intelligent low-power chip technology, more than 10,000 times use

# DOUBLE LAYERS BODY UP TO 12 HOURS INSULATION

Laboratory tests show that the Smart Thermos can keep the content temperature after activation up to 12 hours