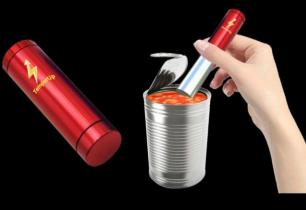

#### EMERGENCY WARMER FOR CAN AND CUP

Does this sort of situation arise in your life at times?

because of lack of time or accessibility, you have to warm your food. Especially in an unforeseen event like earthquake. floods, fire, or war...

this new invention helps peopleto have a warm, sanitary food.

#### CAN WARMER FOR BEVERAGE CANS

Although former technology that called "Hot When You Want" had a lucrative market, it has been discarded.

According to the most famous company's marketing director, the 2 main problems was.