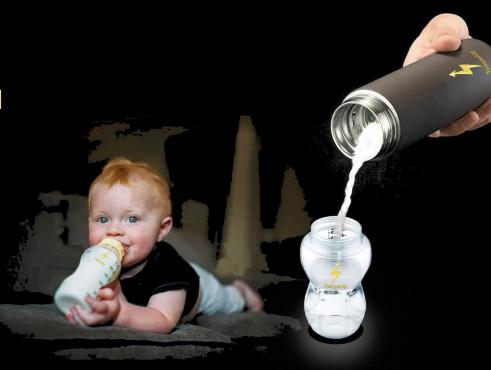

## BOIL WATER TO MAKE BABY FORMULA

For your beloved child

even out of home

#### **BOILING ABILITY**

Boil water to brew Fresh Coffee and Infant Formula