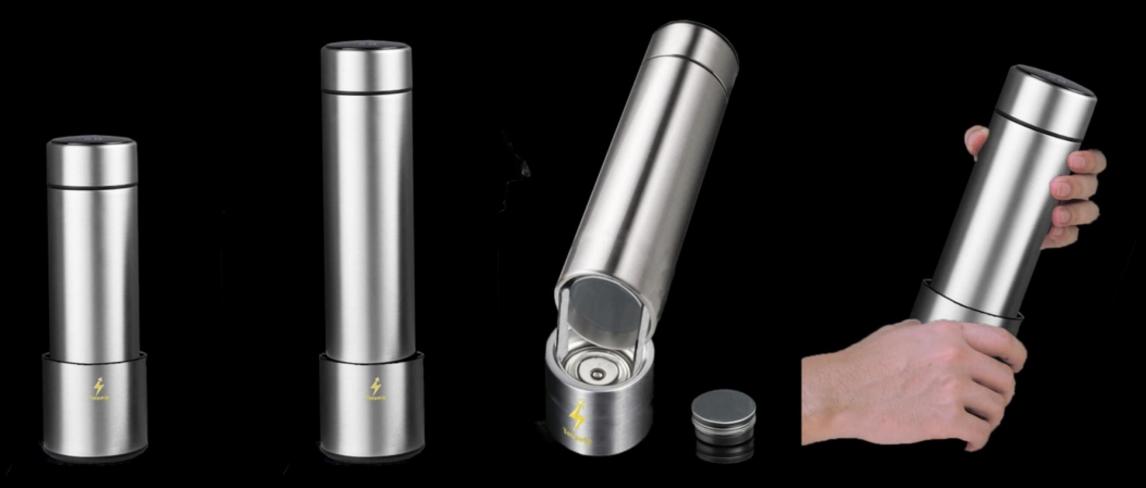

## JUST TWIST THE BOTTOM

# How It Works

Twist the bottom to reach "Open"

Pull the the bottom down

Open it and put the Energy tablet inside Close it and twist to reach "Active"