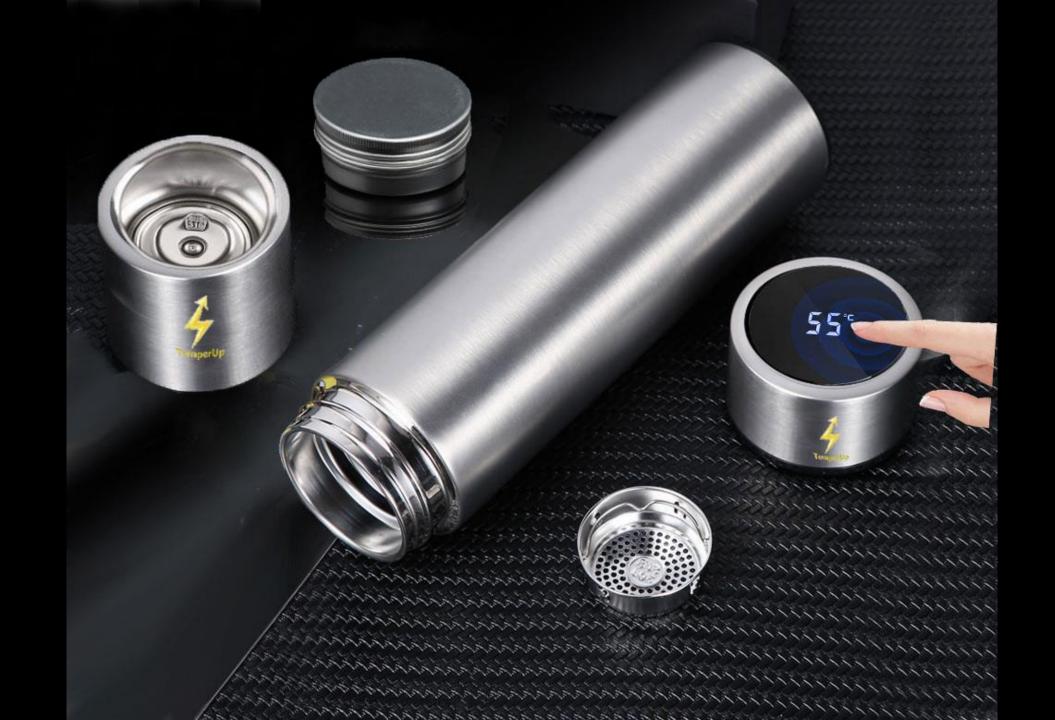

## JUST TWIST THE BOTTOM

# How It Works

Twist the bottom to reach "Open"

Pull the the bottom down

Open it and put the Energy tablet inside Close it and twist to reach "Active"

# Single use Energy Tablet