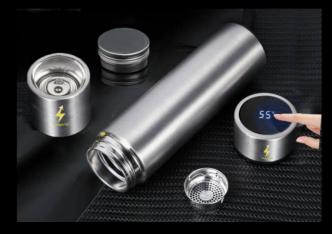

### Intelligent temperature control chip

Built-in intelligent temperature control chip, real-time display of water temperature, drinking water to prevent hot mouth

## TOUCH SCREEN INTELLIGENT TEMPERATURE CONTROL CHIP

Touch screen Real-time display the temperature

Intelligent low-power chip technology, more than 10,000 times use

# How It Works

Twist the bottom to reach "Open"

Pull the the bottom down

Open it and put the Energy tablet inside Close it and twist to reach "Active"